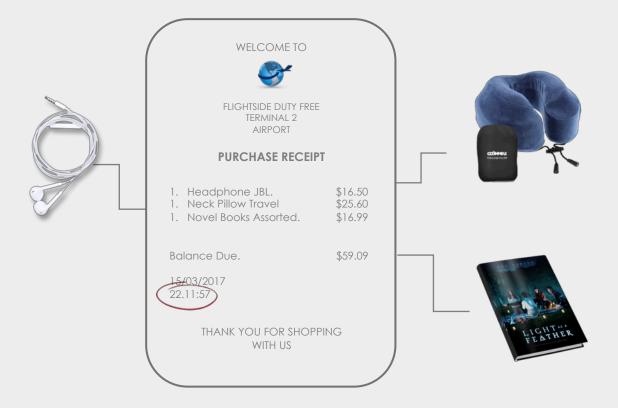

### 'GET COMFORTABLE' MISSION

#### 'GET COMFORTABLE' MISSION

Total Spend \$59.09

Total Spend \$26.48