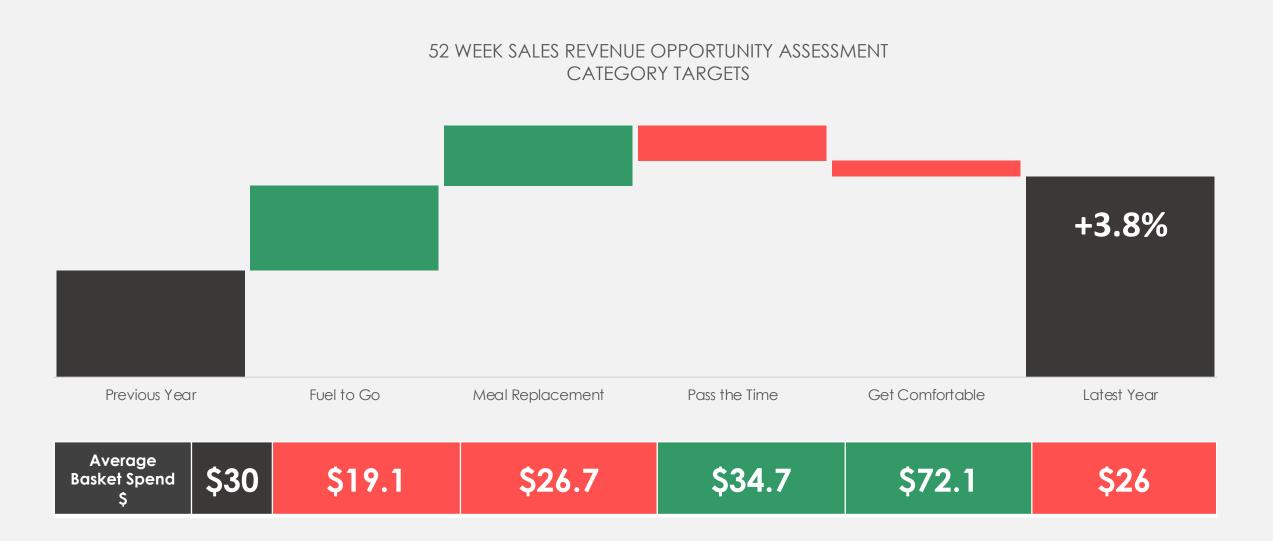

### PERFORMANCE CRISIS MORE PEOPLE BUYING BUT TRANSACTION SIZE DECLINES

#### TRANSACTION GROWTH BUT WE ARE GROWING LOWER VALUE MISSIONS

How have my products performed

vs competitors?

How did my promotion change

shoppers purchasing?

promotion?

products in my category?