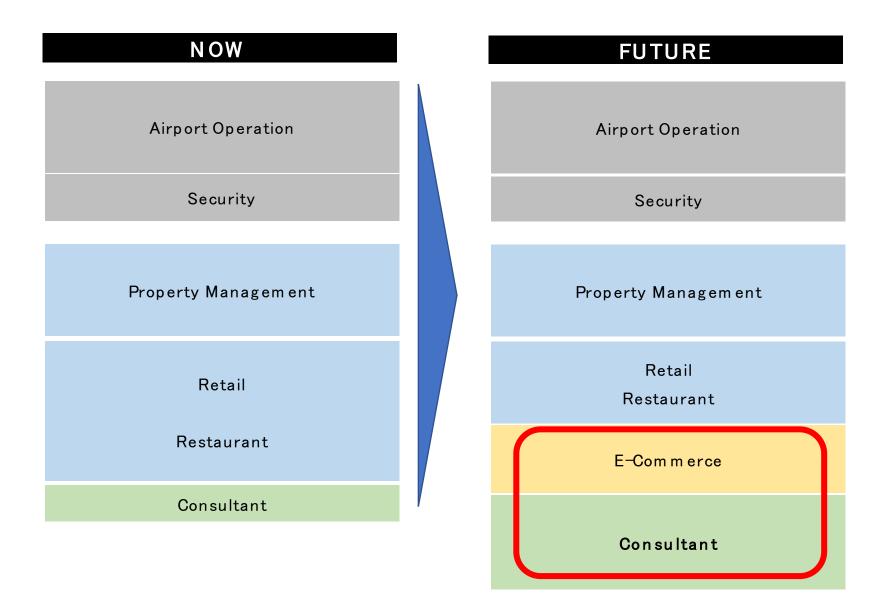

## The Future of the Airport Retail Business

**Executive Vice President Japan Airport Terminal** 

## The Future of the Airport Retail Business

Net Sales = 100billion yen (Retail, Restaurant, Wholesale)

Large scale shopping center that also functions as a town

(Billion Yen)

| Shopping Center    | 2015 | Department Store          | 2017 | Ecommerce        | 2016 |
|--------------------|------|---------------------------|------|------------------|------|
| LAZONA KAWASAKI    | 77   | ISETAN SHINJYUKU          | 268  | Amazon Japan     | 1108 |
| GOTENBA OUTLETS    | 76   | HANKYU UMEDA              | 220  | YODOBASHI CAMERA | 108  |
| NISHINOMIYA GARDEN | 74   | SEIBU IKEBUKURO           | 187  | Z0Z0             | 76   |
| LALAPORT TOKYO-BAY | 72   | MITSUKOSHI NIHONBASHI     | 165  | SENSYUKAI        | 74   |
| AEON LAKETOWN      | 58   | TAKASHIMAYA<br>NIHONBASHI | 133  | RAKUTEN          | 60   |