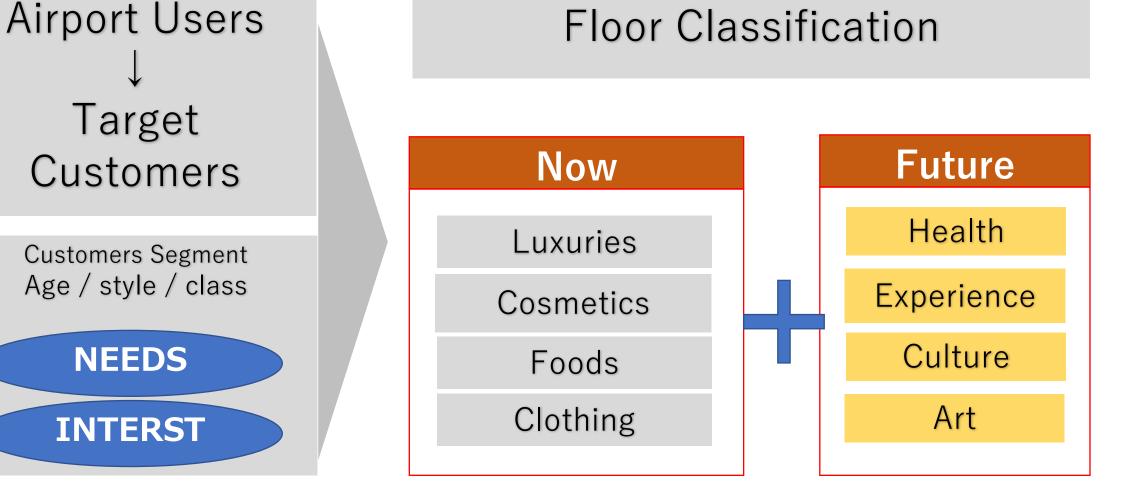

# What is the current issue? ~NEW CONTENTS~

Target

**NEEDS** 

**INTERST** 

### What is the current issue? ~NEW CONTENTS~